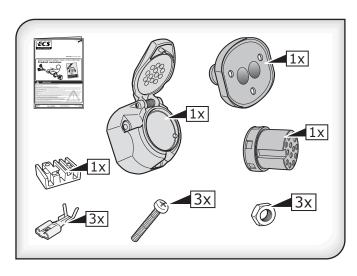

1x
1x
1x
3x
3x

13 pin DIN soclet with screw connection, 3 pin water-tight Cherry micro left side switch and mounting parts. According to Din 11446

SP-004-ZZU

13 pin DIN soclet with screw connection, 3 pin water-tight Cherry micro left side switch and mounting parts. According to Din 11446

SP-004-ZZU

13 pin DIN soclet with screw connection, 3 pin water-tight Cherry micro left side switch and mounting parts. According to Din 11446

SP-004-ZZU