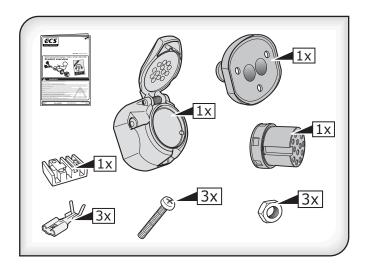

1x
1x
1x
3x
3x

13 pin DIN soclet with screw connection, 3 pin water-tight Cherry micro left side switch and mounting parts. According to Din 11446

SP-004-ZZU

13 pin DIN soclet with screw connection, 3 pin water-tight Cherry micro left side switch and mounting parts. According to Din 11446

SP-004-ZZU

13 pin DIN soclet with screw connection, 3 pin water-tight Cherry micro left side switch and mounting parts. According to Din 11446

SP-004-ZZU